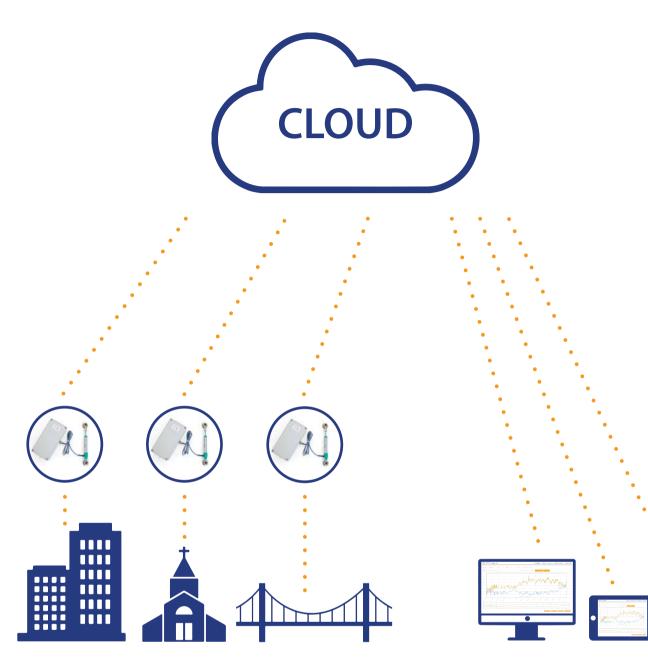

## Increased efficiency and safety

Control activities are optimized as on-site presence is no longer required. Remote monitoring is possible as soon as the solution has been installed. The solution allows for prompt action if critical changes are observed.

## Immediately available

The data acquired is processed in real time into information that is easy to analyse and use and is available immediately on the web application, accessible from any device (PC, Tablet or Smartphone), without the need to install specific software.