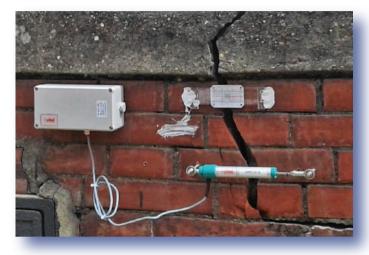

#### **Structural Health Monitoring**

Public and private buildings, heritage buildings

# Structural Health Monitoring Solutions

Monitoring and evaluating the condition of man-made or natural structures is crucial to ensuring the safety of people and property.

Fix & Go provides real-time data on the current state of the building and identifies potential risks.