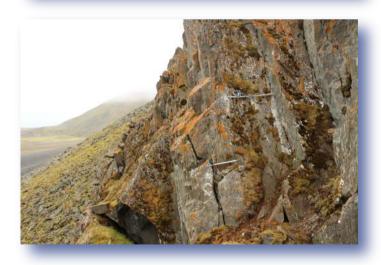

## Structural Health Monitoring

Monitoring of Lungarno Torrigiani in Florence





monitoring of an overpass in A12 highway

Geotechnical Monitoring

monitoring of rock walls in Svalbard Islands







TERTIUM Technology S.r.l. - Via Emilia, 323 - 56121 Pisa - Italy - Tel. +39 050 57 67 77 - www.tertiumtechnology.com



# FIX&GO

# Structural Health Monitoring Solutions

Monitoring and evaluating the condition of man-made or natural structures is crucial to ensuring the safety of people and property.

Fix & Go provides real-time data on the current state of the building and identifies potential risks.



TERTIUM Technology S.r.l. - Via Emilia, 323 - 56121 Pisa - Italy Tel. +39 050 57 67 77 - www.tertiumtechnology.com

#### **THE SOLUTION**



#### **IDEAL FOR:**

#### **Structural Health Monitoring**

Public and private buildings, heritage buildings

#### Infrastructure Monitoring

• Bridges and overpasses, tunnels, dams

#### **Geotechnical Monitoring**

Rock walls and landslides

#